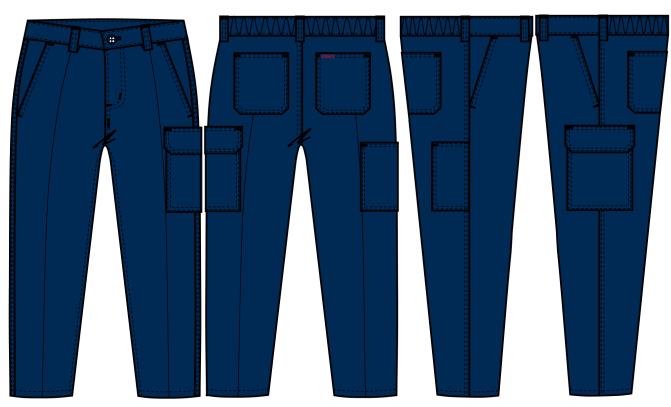

## **Features**

- Superior Garment Assembly, Twin Needle Stitching and Bar-tacks for Extra Strength
- Garment Wash for Soft Finish and Superior Comfort
- Cargo Pocket on Left Hand Side
- Conceal Elastic Waistband for Comfort Fit
- Quality YKK Zippers
- AS 4399:2020 Standard for UPF50+

**Fabric** 

Cotton Twill, 190gsm

Colour

Navy

Navy

Tape Configuration Nil

Hi Visibility Application

Day time