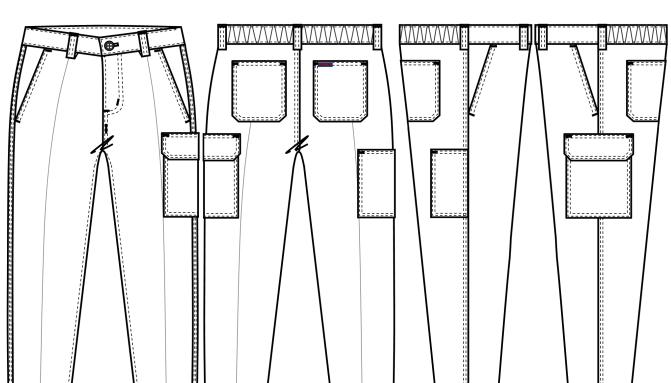

## **Features**

- Superior Garment Assembly, Twin Needle Stitching and Bar-tacks for Extra Strength
- Garment Wash for Soft Finish and Superior Comfort
- Cargo Pocket on Left Hand Side
- Conceal Elastic Waistband for Comfort Fit
- Quality YKK Zippers
- AS 4399:2020 Standard for UPF50+